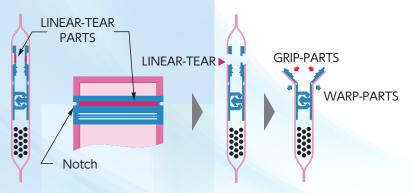

## Colone in the second of the

- ■Zipper style#:MFB-923, MFB-993Z1 and MFB-994
- Easy to tear off in a straight line, no need to use scissors
- Easy grip after tearing the notch
   Warp parts make the mouth open wider