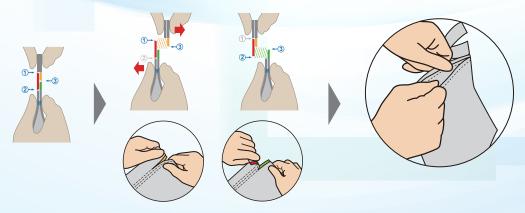

## Colone in the second of the

- ■Zipper style#:MFB-923, MFB-993Z1 and MFB-994
- Easy to tear off in a straight line, no need to use scissors
- Easy grip after tearing the notch
   Warp parts make the mouth open wider