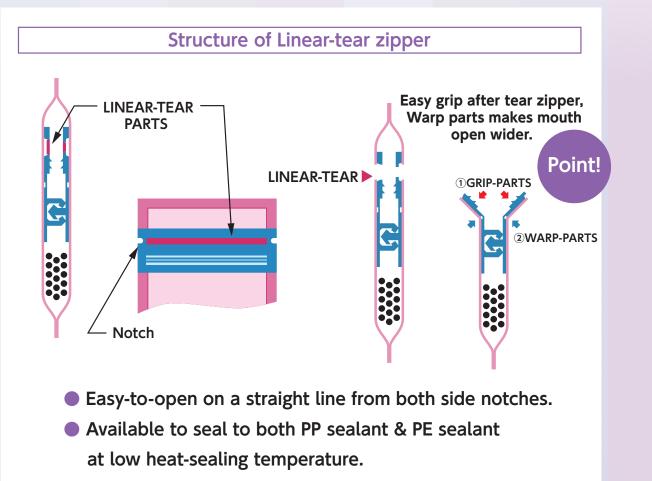

## **Linear Tear Zipper**

## Features

- ·Linear tear due to design of zipper
- Does not rely on film properties
- •Easy to tear without scissors

\*Data in this catalogue shows sample figures measured under certain specific conditions.
\*Usage of products in this catalogue does not warrant the successful results of applications of the product for specific usage.
\*In case of product being used for purpose and usage introduced in this catalogue,