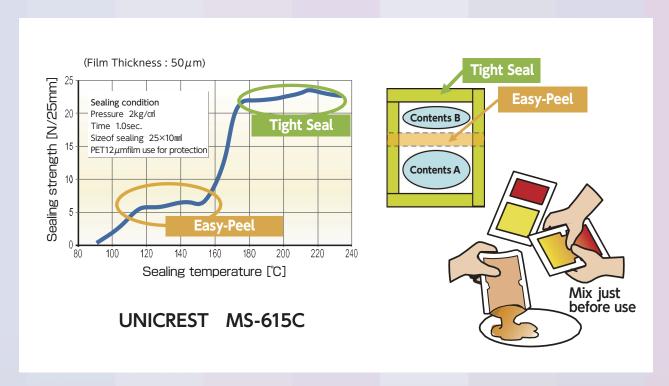

## Dual Seal Functionality Film Easy-Peel and Tight-Seal

## Concept

- •Two different seal range in the film, Easy-Peel & Tight Seal
- ·Easy-Peeling brings Twin Pouch into One
- ·Mix two contents into one just before use

## Proposal

- •Keep freshness and aroma with Twin Pouch e.g.: Source & Spice
- •Two-component liquid. e.g.: Adhesive, beauty products, Serum

## Heat Seal Curve

We also have Easy-Peel Films in our Line Up.

\*\*Data in this catalogue shows sample figures measured under certain specific conditions.

\*\*Lisage of products in this catalogue does not warrant the successful results of applications of the product for specific usage.