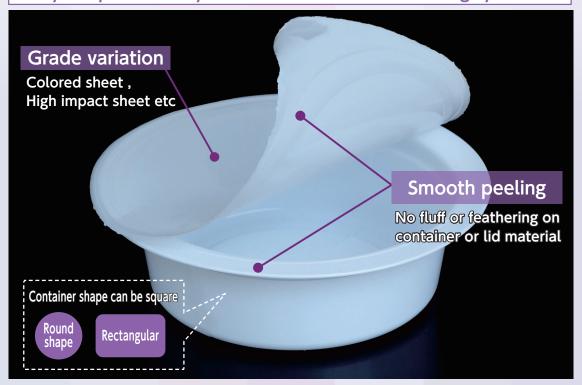

## **MAGICTOP™**

## Features

- Packaging system that combines hermeticity and ease of opening
- •High resistance to internal and external pressure allows application of heat sterilization

Easy to open for everyone, children and seniors, but highly sealed.