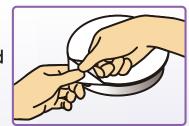

## Features

- Packaging system that combines hermeticity and ease of opening
- •High resistance to internal and external pressure allows application of heat sterilization

Easy to open for everyone, children and seniors, but highly sealed.

## Easy-opening