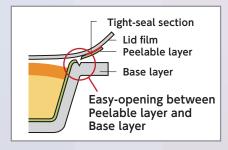

## **MAGICTOP™**

## Features

- Packaging system that combines hermeticity and ease of opening
- •High resistance to internal and external pressure allows application of heat sterilization



Easy to open for everyone, children and seniors, but highly sealed.



## Easy-opening



## High resistance to internal pressure



\*Data in this catalogue shows sample figures measured under certain specific conditions.

\*\*Usage of products in this catalogue does not warrant the successful results of applications of the product for specific usage.

\*\*In case of product being used for purpose and usage introduced in this catalogue,

please pay attention to industrial property rights of a third party which may relate to such use.

\*\*Please note that the content of this catalogue may be altered from time to time according to improvement of products without prior notice.