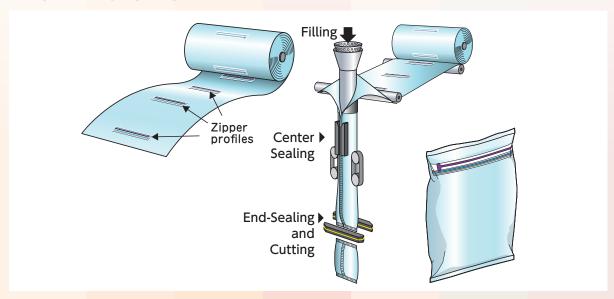

## Pre-Applied Zipper Film For FFS Packaging Machine

## Features

- Not requiring Zipper sealing system on packaging machine
- Available for the existing FFS packaging machine
- Easy tearing by "Open Tab", No need to use scissors