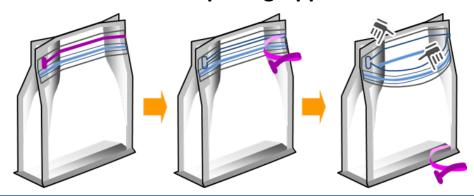

## Front panel zipper

- Easy Open, Tab pulled off over zipper, No need to use scissors
- Easy top filling behind the zipper
- Branding available over zipper closure
- Handles available after opening zipper